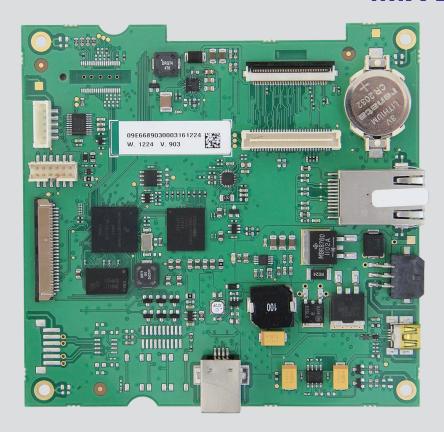

## The industrial designed Reference Board GT4

(Graphic Terminal 4th generation) compact single board integrates a Freescale 454MHz ARM926EJ-S core low-power multimedia application processor with LINUX support ready. The Roj development kit includes all the necessary HW boards, fixtures and LCD related cables, but also includes the Rojcustomized API, utility & source codes, including QT ™ basic project (time/date setup, touch calibration, application SW update via USB host). The complete host Linux environment "ready to use" is available through a virtual machine disk image for Oracle ™ VM VirtualBox.

## **SPECIFICATIONS**

ProcessorFreescale i.MX287 @ 454MHzDimensions120x116 mm Open FrameMemoryDDR2 200MHz up to 256MB

Nand Flash with embedded controller (eMMC) 4GB on board WVGA 800 x 480 18 bpp for Tianma diplay TM070RRNZ04, 7"